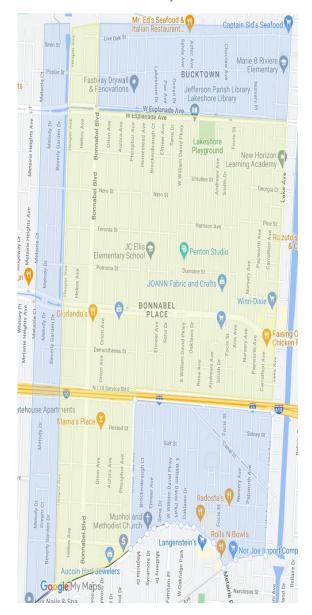

#### **BONNABEL CIVIC ASSOCIATION BOUNDARIES**

Our boundaries (shown in yellow) are from Hesper Avenue at Metairie Road, north to Lake Pontchartrain, south to Esplanade Blvd., east to Lake Avenue (parish line), south to I-10, west to Homestead, and south to Metairie Road. The map section in blue contains many members as well.